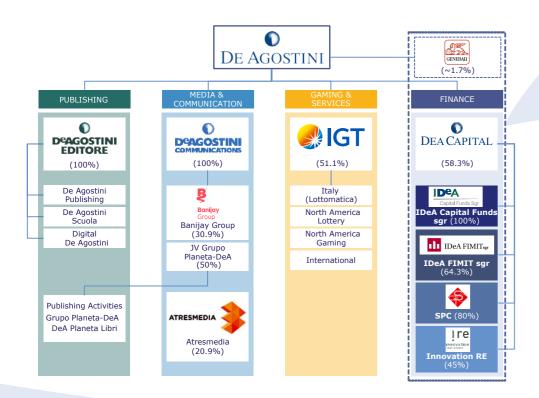

n 20121, Italy
Share capital: EUR 306,612,100 (fully paid up), comprising 306,612,100 shares with a nominal value of EUR 1 each (including 48,702,903 treasury shares at 30.06.2017)
Tax code, VAT code and recorded in the Milan Register of Companies under no. 07918170015

tasing Informatori: Listing: FTSE Italia STAR, FTSE Italia AllShare, MTAX Elin Code: 110001431805 Tickers: FTSE Italia STAR (DEA), Bloomberg (DEA IM), Reuters (DEA.MI)

Total shares: 306.612.100 shares (of which n. 48,702,930 treasury shares held at 30 June 2017) NAV: 2.00€/share (at 30/06/2017) Last Dividend distributed: May 2017: 0.12€/share Average volume first Half 2017: 500,000 shares/day

/TNZ:90:06 10 SE 616U (#)



DEA CAPITAL S.P.A. LISTING INFORMATION

DEA CAPITAL
POCKET-SIZE ABSTRACT 2017

### DE AGOSTINI GROUP



# DEA CAPITAL NAV

|                                           |                |                  |                               | Funds Managed by             |
|-------------------------------------------|----------------|------------------|-------------------------------|------------------------------|
| DeA Capital<br>NAV <sup>(1)</sup>         | NAV<br>(€ Mln) | NAV<br>per share | Stock<br>Price <sup>(2)</sup> |                              |
| NAV ex dividend                           | 515            | 2.00             | 1.26                          | ☐☐ IDeA FIMIT <sub>sgr</sub> |
| Cash                                      | 60             | 0.24             | 0.24                          |                              |
| NAV Net<br>of Cash                        | 455