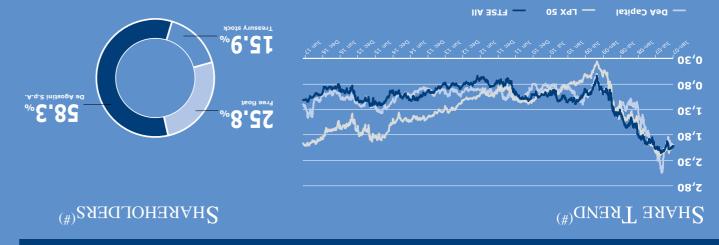

tasing Informatori: Listing: FTSE Italia STAR, FTSE Italia AllShare, MTAX Elin Code: 110001431805 Tickers: FTSE Italia STAR (DEA), Bloomberg (DEA IM), Reuters (DEA.MI)

Total shares: 306.612.100 shares (of which n. 48,702,930 treasury shares held at 30 June 2017) NAV: 2.00€/share (at 30/06/2017) Last Dividend distributed: May 2017: 0.12€/share Average volume first Half 2017: 500,000 shares/day

/TNZ:90:06 10 SE 616U (#)

DEA CAPITAL S.P.A. LISTING INFORMATION

DEA CAPITAL
POCKET-SIZE ABSTRACT 2017